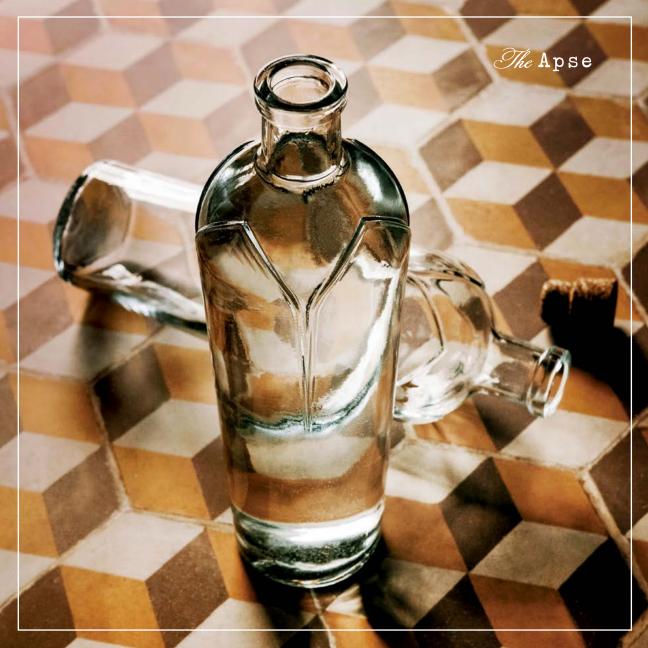

### Notes

- + Bold profile yet lightweight
- + Wide panels for 360-degree branding
- + Signature light-blue glass composition
- + Label-ready neck

The Apse<sup>™</sup> is inspired by the ornate arched designs typically found in the apse and interiors of majestic cathedrals and other religious buildings of western and Moorish influence. With its vertical and horizontal debossed lines, the arched design lifts your eye upward.