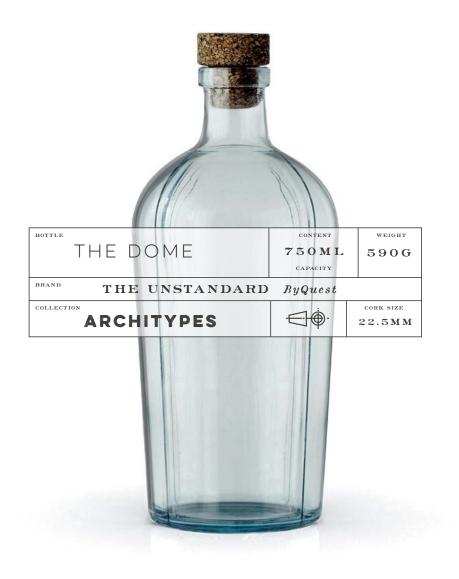

## THE DOME<sup>™</sup>

The Dome<sup>™</sup> offers a classic appeal inspired by iconic domes from around the old world. Detailed architectural design elements include debossed vertical and horizontal lines.

### Notes

+ Bold profile conveys strength

- + Lightweight but strong
- + Wide panels allow branding options on all four sides
- + Signature light-blue glass composition
- + Label-ready neck