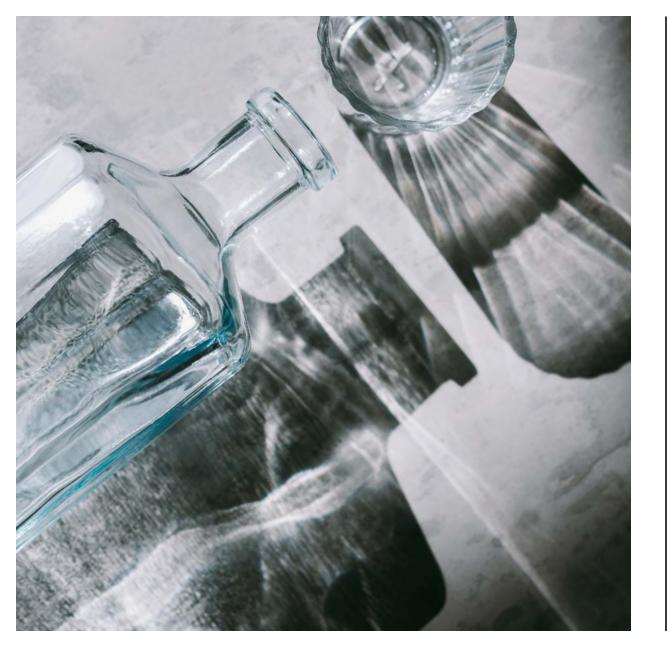

## THE BOTTLES

Like the classical architecture that inspired its designs, The Architypes collection provides a long-lasting structure from which to build your brand. Featuring familiar shapes, nuanced detailing, sustainable features and a signature light-blue colored glass, these bottles possess a simple-yet-sophisticated appeal that will truly elevate your brand.

# UNIQUELY SUSTAINABLE

The Architypes Collection is specially crafted in an exquisite light-blue colored glass. This rare formulation contains higher levels of recycled glass and the bottles are purposely designed to be lightweight. This means less material is needed per bottle, and that reduced weight requires less fuel across the supply chain– from bottle factory and bottle decorators to the bottling line and retail distribution. In addition to light blue, Architypes bottles are available in clear glass or Infinite Way 100% recycled glass.