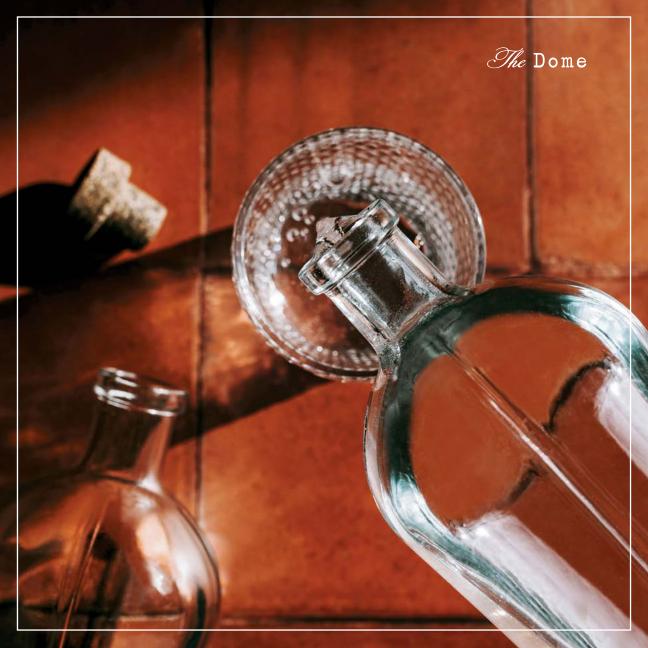

## THE DOME<sup>™</sup>

The Dome<sup>™</sup> offers a classic appeal inspired by iconic domes from around the old world. Detailed architectural design elements include debossed vertical and horizontal lines.

### Notes

+ Bold profile conveys strength

- + Lightweight but strong
- + Wide panels allow branding options on all four sides
- + Signature light-blue glass composition
- + Label-ready neck