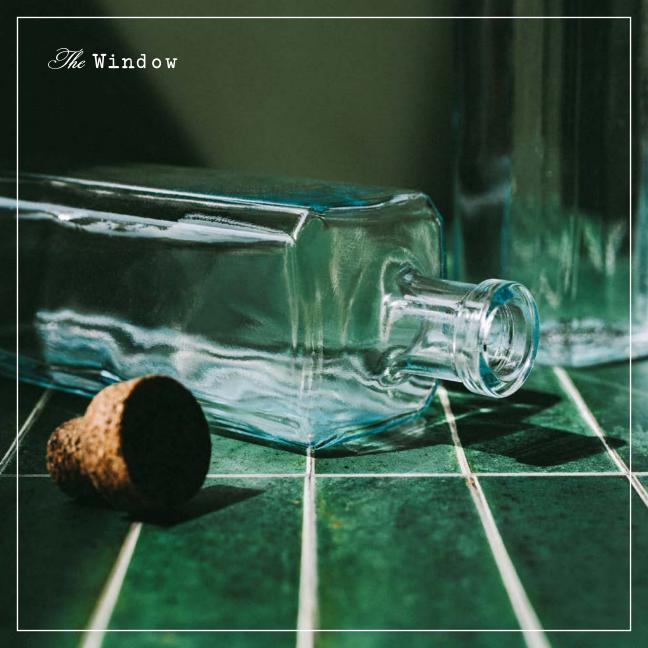

### THE WINDOW<sup>TM</sup>

Inspired by the elegantly grand windows of old world Europe, The Window<sup>™</sup> boasts eight panes in a nearly square bottle. The design is great at highlighting and elevating the liquid within.