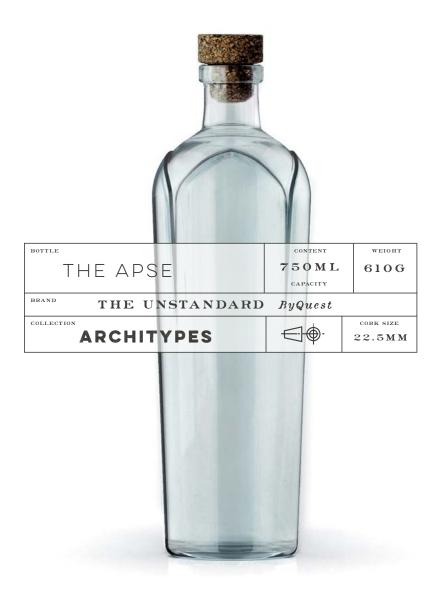

### Notes

- + Conveys confidence and strength
- + Lightweight yet bold profile
- + Soft flutes for all-around branding options
- + Signature light-blue glass formulation
- + Label-ready neck

Fig. 2 \_ The Apse

### Notes

- + Bold profile yet lightweight
- + Wide panels for 360-degree branding
- + Signature light-blue glass composition
- + Label-ready neck

The Apse<sup>™</sup> is inspired by the ornate arched designs typically found in the apse and interiors of majestic cathedrals and other religious buildings of western and Moorish influence. With its vertical and horizontal debossed lines, the arched design lifts your eye upward.