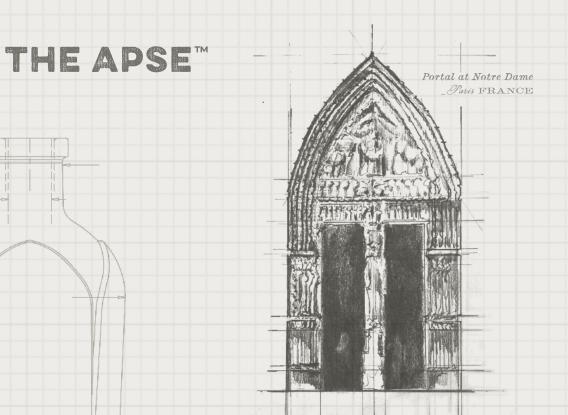

### Notes

- + Bold profile yet lightweight
- + Wide panels for 360-degree branding
- + Signature light-blue glass composition
- + Label-ready neck

The Apse<sup>™</sup> is inspired by the ornate arched designs typically found in the apse and interiors of majestic cathedrals and other religious buildings of western and Moorish influence. With its vertical and horizontal debossed lines, the arched design lifts your eye upward.