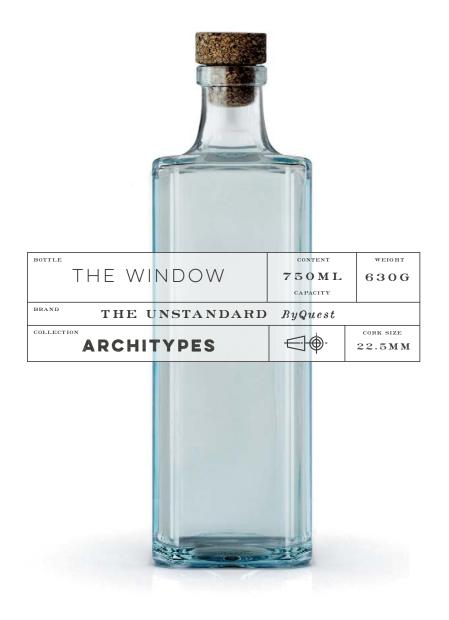

### THE WINDOW<sup>TM</sup>

Inspired by the elegantly grand windows of old world Europe, The Window<sup>™</sup> boasts eight panes in a nearly square bottle. The design is great at highlighting and elevating the liquid within.

- + Bold profile yet lightweight
- + Wide panels for brand statements and soft beveled edges
- + Signature light-blue glass composition
- + Label-ready neck