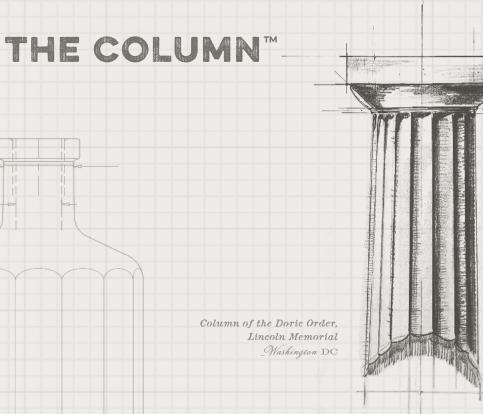

The Column™ is inspired by the stately Corinthian columns used on buildings of power across the western world. The fluted design elements wrap around the entire bottle.

### Notes

- + Conveys confidence and strength
- + Lightweight yet bold profile
- + Soft flutes for all-around branding options
- + Signature light-blue glass formulation
- + Label-ready neck

Fig. 2 \_ The Apse