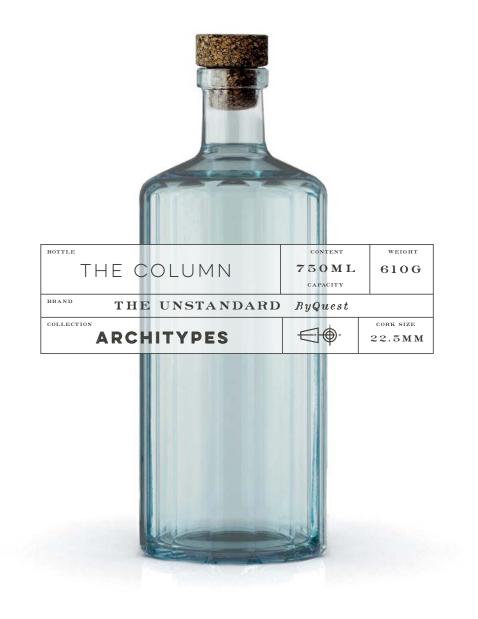

The Column™ is inspired by the stately Corinthian columns used on buildings of power across the western world. The fluted design elements wrap around the entire bottle.

### Notes

- + Conveys confidence and strength
- + Lightweight yet bold profile
- + Soft flutes for all-around branding options
- + Signature light-blue glass formulation
- + Label-ready neck

Fig. 2 \_ The Apse