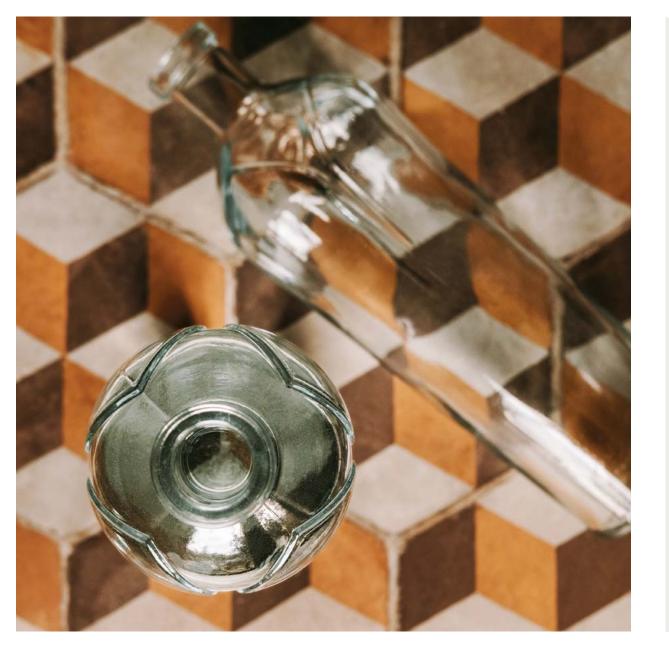

## THE BOTTLES

Like the classical architecture that inspired its designs, The Architypes collection provides a long-lasting structure from which to build your brand. Featuring familiar shapes, nuanced detailing, sustainable features and a signature light-blue colored glass, these bottles possess a simple-yet-sophisticated appeal that will truly elevate your brand.

# UNIQUELY SUSTAINABLE

The Architypes Collection is specially crafted in an exquisite light-blue colored glass. This rare formulation contains higher levels of recycled glass and the bottles are purposely designed to be lightweight. This means less material is needed per bottle, and that reduced weight requires less fuel across the supply chain– from bottle factory and bottle decorators to the bottling line and retail distribution. In addition to light blue, Architypes bottles are available in clear glass or Infinite Way 100% recycled glass.