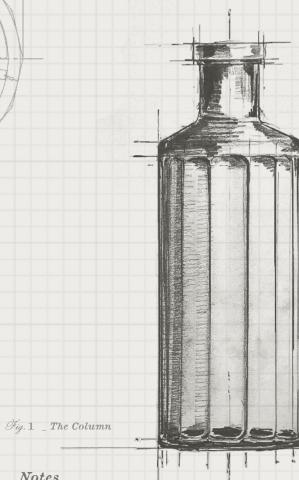

The Column™ is inspired by the stately Corinthian columns used on buildings of power across the western world. The fluted design elements wrap around the entire bottle.

### Notes

- + Conveys confidence and strength
- + Lightweight yet bold profile
- + Soft flutes for all-around branding options
- + Signature light-blue glass formulation
- + Label-ready neck

Fig. 2 \_ The Apse