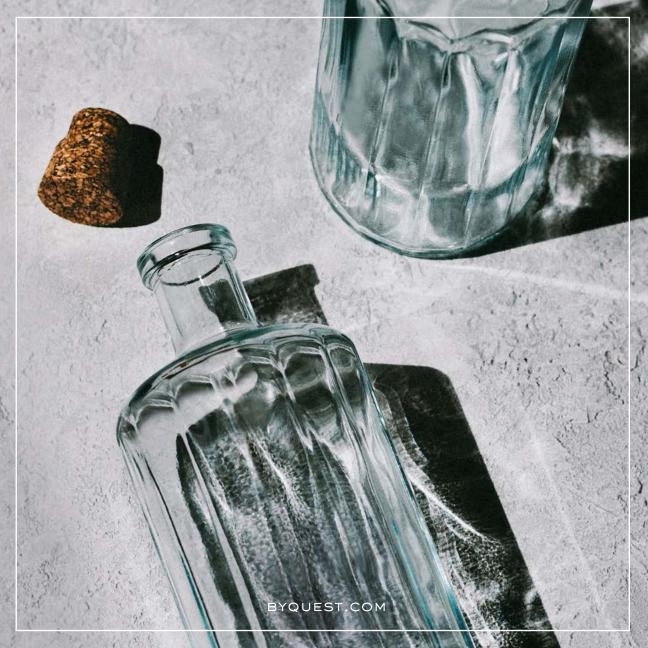

## THE BOTTLES

Like the classical architecture that inspired its designs, The Architypes collection provides a long-lasting structure from which to build your brand. Featuring familiar shapes, nuanced detailing, sustainable features and a signature light-blue colored glass, these bottles possess a simple-yet-sophisticated appeal that will truly elevate your brand.

# UNIQUELY SUSTAINABLE

The Architypes Collection is specially crafted in an exquisite light-blue colored glass. This rare formulation contains higher levels of recycled glass and the bottles are purposely designed to be lightweight. This means less material is needed per bottle, and that reduced weight requires less fuel across the supply chain– from bottle factory and bottle decorators to the bottling line and retail distribution. In addition to light blue, Architypes bottles are available in clear glass or Infinite Way 100% recycled glass.