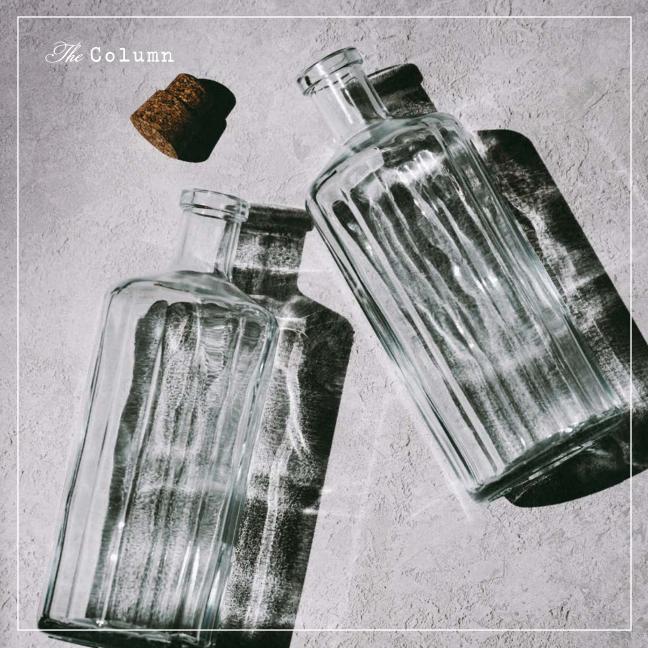

The Column™ is inspired by the stately Corinthian columns used on buildings of power across the western world. The fluted design elements wrap around the entire bottle.

### Notes

- + Conveys confidence and strength
- + Lightweight yet bold profile
- + Soft flutes for all-around branding options
- + Signature light-blue glass formulation
- + Label-ready neck

Fig. 2 \_ The Apse